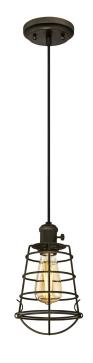

## SPECIFICATION SHEET

Item Number 6323600

Mini Pendant with Turn Knob Oil Rubbed Bronze Finish Cage Shade

## **Specifications**

Height: 10.25"Diameter: 6"

• Adjustable Cord: 50" max.

• Use (1) Medium (E26) Base Lamp,

60 Watt Maximum

Nolan